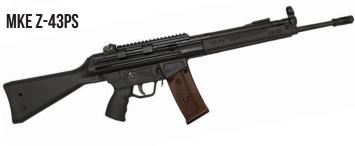

**CAPACITY** 

COLORS black

CAPACITY

CALIBER 5.56 x 45 mm NATO OA LENGTH 36.55 inches (fixed stock) BARREL LENGTH 15.4 inches BARREL cold hammer forged 32 chrome molybdenum vanadium

WEIGHT EMPTY 9 pounds **OPERATION** semi-automatic, roller-delayed blowback TWIST RATE 1:7 **SIGHTS** 

rear drum for elevation and windage, front protected post

30 **COLORS** black ADDITIONAL barrel has 15 x 1 RHM threaded end and flash hider (pinned & welded)

7.62 x 51 mm NATO OA LENGTH 40.35 inches BARREL LENGTH 17.72 inches BARREI cold hammer forged 32 chrome molybdenum vanadium