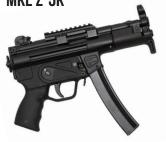

**COLORS** black **ADDITIONAL** barrel has 3-lug quick attachment and 1/2 x 28 threaded end

9 x 19 mm Parabellum OA LENGTH 13.7 inches BARREL LENGTH 5.8 inches

cold hammer forged 32 chrome molybdenum vanadium WEIGHT EMPTY 4.6 pounds <u>OPERATION</u> semi-automatic, roller-delayed blowback

1:9.8 **SIGHTS** rear drum for elevation and windage, front protected CAPACITY 30

TWIST RATE

black **ADDITIONAL** barrel has 3-lug quick attachment and 1/2 x 28 threaded end

**COLORS** 

CALIBER 9 x 19 mm Parabellum OA LENGTH 12.79 inches BARREL LENGTH 4.6 inches