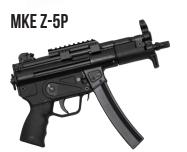

1:9.8 **SIGHTS** rear drum for elevation and windage, front protected CAPACITY 30

TWIST RATE

black **ADDITIONAL** barrel has 3-lug quick attachment and 1/2 x 28 threaded end

**COLORS** 

CALIBER 9 x 19 mm Parabellum OA LENGTH 12.79 inches BARREL LENGTH 4.6 inches

cold hammer forged 32 chrome molybdenum vanadium WEIGHT EMPTY 4.43 pounds **OPERATION** semi-automatic, roller-delayed blowback

BARREL

TWIST RATE 1:9.8 **SIGHTS** rear drum for elevation and windage, front protected post