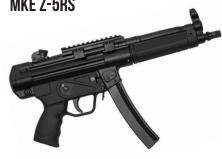

## MKE Z-5RS

<u>CALIBER</u> 9 x 19 mm Parabellum OA LENGTH 17.9 inches BARREL LENGTH 8.9 inches

**BARREL** cold hammer forged 32 chrome molybdenum vanadium WEIGHT EMPTY 5.5 pounds **OPERATION** semi-automatic, roller-delayed blowback TWIST RATE 1:9.8 **SIGHTS** rear drum for elevation and windage, front protected post CAPACITY 30

**COLORS** black **ADDITIONAL** barrel has 3-lug quick attachment and 1/2 x 28 threaded end

9 x 19 mm Parabellum OA LENGTH 13.7 inches BARREL LENGTH 5.8 inches

cold hammer forged 32 chrome molybdenum vanadium WEIGHT EMPTY 4.6 pounds <u>OPERATION</u> semi-automatic, roller-delayed blowback